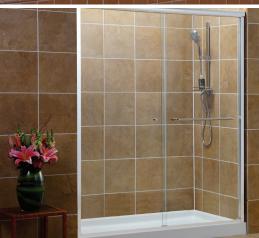

Shine Shower Door 56"~59-1/2" x 72" 5/16" Clear Tempered Glass

IN STOCK \$219.99

E181738

S Glass Shower Door 56"~59-1/2" x 60" 5/16" Clear Tempered Glass Chrome Finish

IN STOCK \$269.99

E181345

S Glass Shower Door 56"~59-1/2" x 60" 5/16" Clear Tempered Glass Brushed Nickel Finish