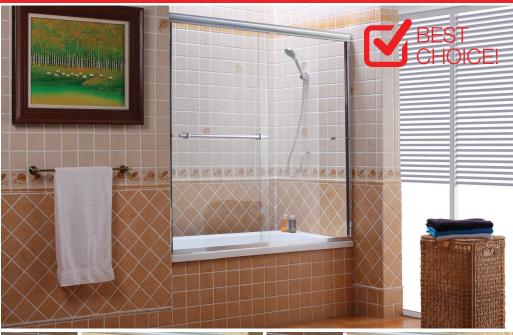

# E181736

Shine Shower Door 56" ~ 59-1/2" x 60" 3/16" Clear Tempered Glass Chrome Finish

Glass Thickness:

3/16" ......\$109.99 1/4" ......\$149.99 5/16" .....\$199.99

**IN STOCK** 

MSRP: <del>\$199.99</del>