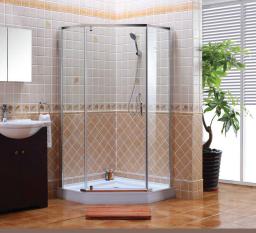

IN STOCK \$299.99

E183941 NEO Round Shower Package

36-3/5" x 72" 1/4" Clear Tempered Glass

IN STOCK \$399.99

NEO Angle Shower Package 37-1/2" x 72" 1/4" Clear Tempered Glass

IN STOCK \$399.99

NEO Angle Shower Package 37-1/2" x 72" 3/8" Clear Tempered Glass