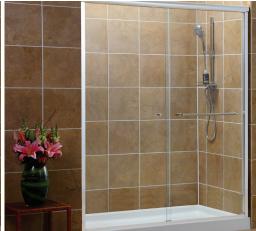

Shine Shower Door 56"~59-1/2" x 72" 5/16" Clear Tempered Glass

IN STOCK \$219.99

E181738

S Glass Shower Door 56"~59-1/2" x 60" 5/16" Clear Tempered Glass Chrome Finish

IN STOCK \$269.99

E181345

S Glass Shower Door 56"~59-1/2" x 60" 5/16" Clear Tempered Glass Brushed Nickel Finish