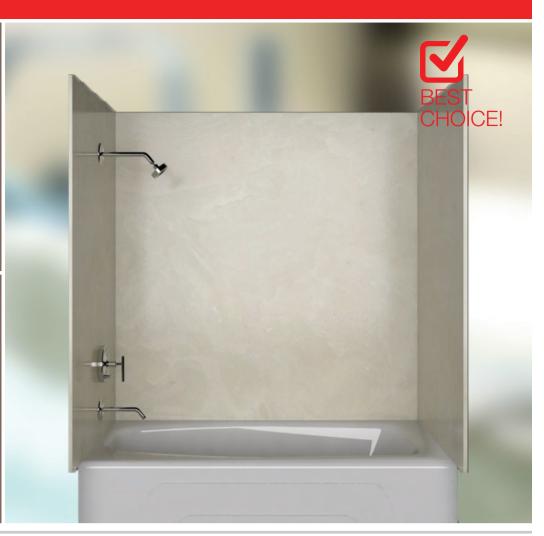

#### E297389

Quartz Tub Panels Package **Botticino Cream** 

Package Includes 1pc 62" x 60" PMW-2400 2pc 62" x 36" PMW-2405

**IN STOCK** 

MSRP: \$799.98

\$299.99 PKG