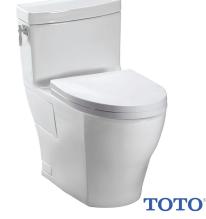

E167000 TOTO Aimes One-PC Elongated Toilet 1.28GPF With Sana Gloss

SPECIAL ORDER 1-2 WEEKS \$618.80

E181651 TOTO Washlet for Elongated Toilet Bowl Cotton White

IN STOCK MSRP: \$429.99 \$335.44

E311938

for Elongated Toilet Bowl Cotton White