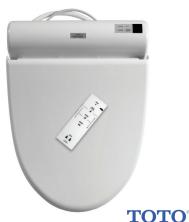

E167000 TOTO Aimes One-PC Elongated Toilet 1.28GPF With Sana Gloss

SPECIAL ORDER 1-2 WEEKS \$618.80

E181651 TOTO Washlet for Elongated Toilet Bowl Cotton White

IN STOCK MSRP: \$429.99 \$335.44

E311938

for Elongated Toilet Bowl Cotton White