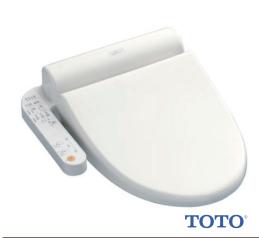

E167000 TOTO Aimes One-PC Elongated Toilet 1.28GPF With Sana Gloss

SPECIAL ORDER 1-2 WEEKS \$618.80

E181651 TOTO Washlet for Elongated Toilet Bowl Cotton White

IN STOCK MSRP: \$429.99 \$335.44

E311938

for Elongated Toilet Bowl Cotton White