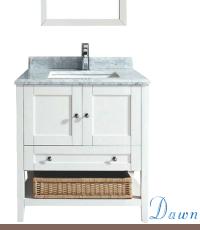

with Ceramic Sink, White Marble Top and Mirror

SPECIAL ORDER 1-2 WEEKS

E301222

with Ceramic Sink, White Marble Top and Mirror

SPECIAL ORDER 1-2 WEEKS

Daw<u>n</u>

E301223

with Ceramic Sink, White Marble Top and Mirror

SPECIAL ORDER 1-2 WEEKS

E301224

with Ceramic Sink, White Marble Top and Mirror

Daw<u>n</u> SPECIAL ORDER 1-2 WEEKS

Pro Warehouse with Showroom

E301225

with Ceramic Sink, Black Granite Top and Mirror

SPECIAL ORDER 1-2 WEEKS \$1008.99 PKG