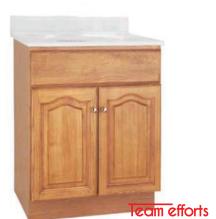

\$109.99 PKG

IN STOCK

E298582+48896 Shaker V Maple Ginger Combo 30" x 18"

IN STOCK \$149.99 PKG

E161175 Stonehenge Antares Vanity 30" x 21" Interchangeable Glass

IN STOCK

Team efforts

Vanity 30" x 21'