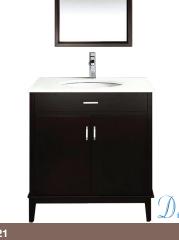

E165675

Vanity 30" x 21"

IN STOCK \$199.99 EA

23" European Wall Hung Vanity with Single Ceramic Sink Top and Mirror

\$433.99 PKG

with Single Ceramic Sink Top and Mirror

SPECIAL ORDER 1-2 WEEKS

E301221