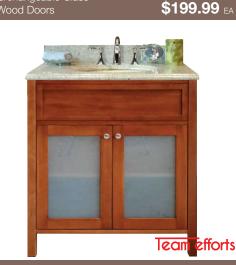

IN STOCK \$188.99 EA

Beech Dark Cherry Vanity 30" x 21

IN STOCK \$188.99 EA

Stonehenge Vega Vanity 30" x 21" Interchangeable Glass

IN STOCK \$199.99 EA

Stonehenge Cygnus Vanity 30" x 21"

IN STOCK \$199.99 EA