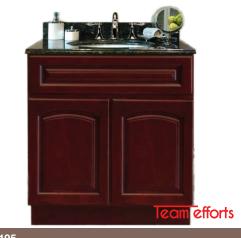

IN STOCK \$188.99 EA

Beech Dark Cherry Vanity 30" x 21

IN STOCK \$188.99 EA

Stonehenge Vega Vanity 30" x 21" Interchangeable Glass

IN STOCK \$199.99 EA

Stonehenge Cygnus Vanity 30" x 21"

IN STOCK \$199.99 EA