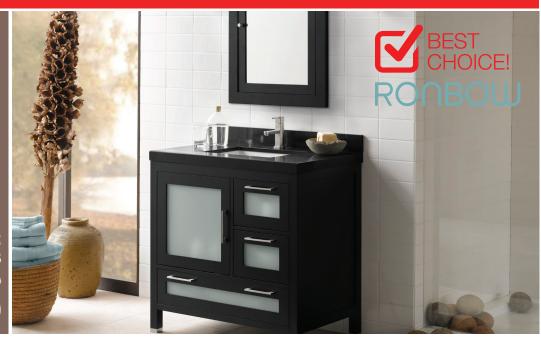

## E86549

Ronbow Athena 36" Wood Cabinet - Black with Frost Glass Doors. 2 side Drawers & 1 Bottom Drawer

> SPECIAL ORDER **1-2 WEEKS**

MSRP: \$2080.00

\$1310.40

E17903+48894 River Oak Vanity Package Vanity + Cultured Marble Top