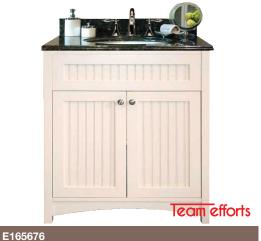

E165675

Vanity 30" x 21"

IN STOCK \$199.99 EA

23" European Wall Hung Vanity with Single Ceramic Sink Top and Mirror

\$433.99 PKG

with Single Ceramic Sink Top and Mirror

SPECIAL ORDER 1-2 WEEKS

E301221