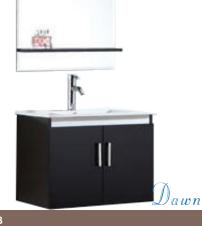

E165675

Vanity 30" x 21"

IN STOCK \$199.99 EA

23" European Wall Hung Vanity with Single Ceramic Sink Top and Mirror

\$433.99 PKG

with Single Ceramic Sink Top and Mirror

SPECIAL ORDER 1-2 WEEKS

E301221

with Ceramic Sink, White Marble Top and Mirror

SPECIAL ORDER 1-2 WEEKS

E301222

with Ceramic Sink, White Marble Top and Mirror

SPECIAL ORDER 1-2 WEEKS

Daw<u>n</u>

E301223

with Ceramic Sink, White Marble Top and Mirror