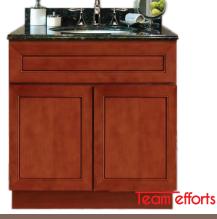

E165675

Vanity 30" x 21"

IN STOCK \$199.99 EA

23" European Wall Hung Vanity with Single Ceramic Sink Top and Mirror

\$433.99 PKG

with Single Ceramic Sink Top and Mirror

SPECIAL ORDER 1-2 WEEKS

E301221