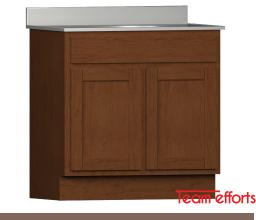

IN STOCK \$188.99 EA

Beech Dark Cherry Vanity 30" x 21

IN STOCK \$188.99 EA

Stonehenge Vega Vanity 30" x 21" Interchangeable Glass

IN STOCK \$199.99 EA

Stonehenge Cygnus Vanity 30" x 21"

IN STOCK \$199.99 EA