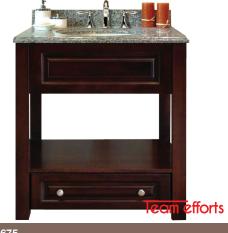

E165675

Vanity 30" x 21"

IN STOCK \$199.99 EA

23" European Wall Hung Vanity with Single Ceramic Sink Top and Mirror

\$433.99 PKG

with Single Ceramic Sink Top and Mirror

SPECIAL ORDER 1-2 WEEKS

E301221