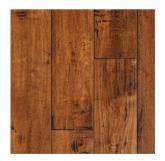

## E223864

Columbia COL-FL-OAK-NAT Hardwood Flooring Congress Natural Oak 3-1/4" 17.60 Square Feet per Box

**\$4.79** sf

IN STOCK **\$0.69** sf Coffee Maple 12mm Laminated Flooring

IN STOCK **\$1.09** sf Solido Vision Hobart 7mm Laminated Flooring