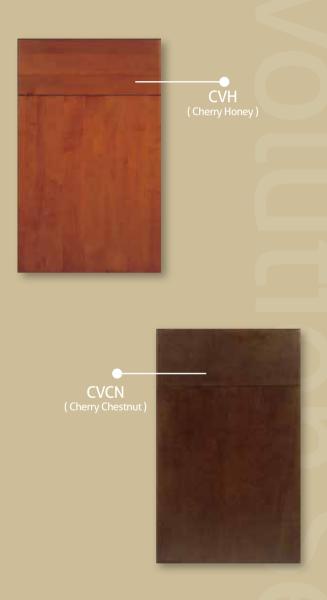

## Concord CO Door Style

- Concord features Cherry veneer doors and drawer fronts over a plywood core.

Plywood construction with veneer