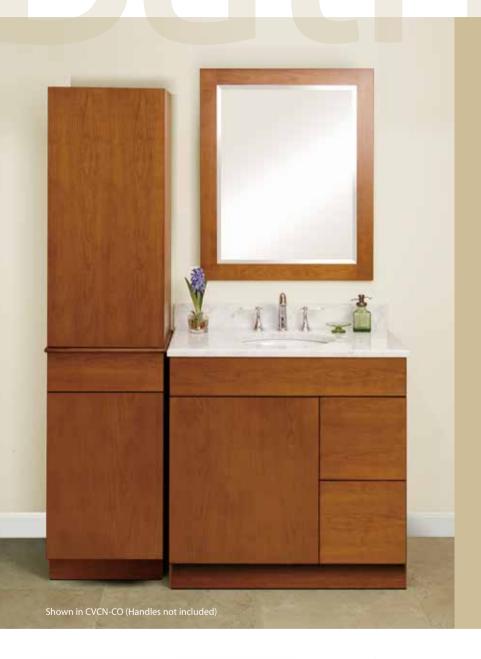

## Concord CO Door Style

- Concord features Cherry veneer doors and drawer fronts over a plywood core.

Plywood construction with veneer