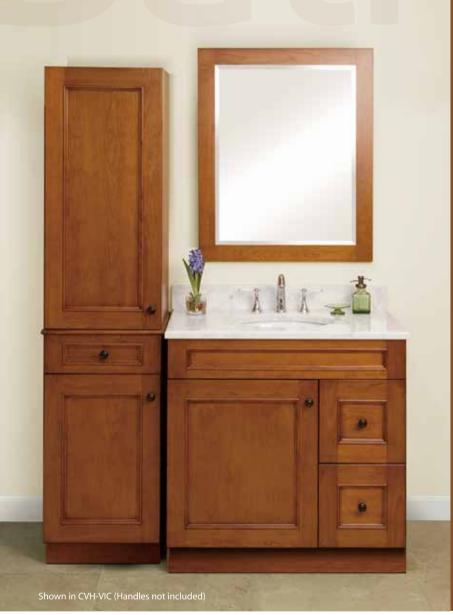

## Victoria VIC Door Style

- Wood door frame with mortise and tenon assembly. Center panel is plywood core.
- Drawer fronts feature five piece mortise and tenon construction with a hardwood plywood core center panel.
- Painted doors and drawer fronts feature HDF (High Density Fiberboard) center panels.