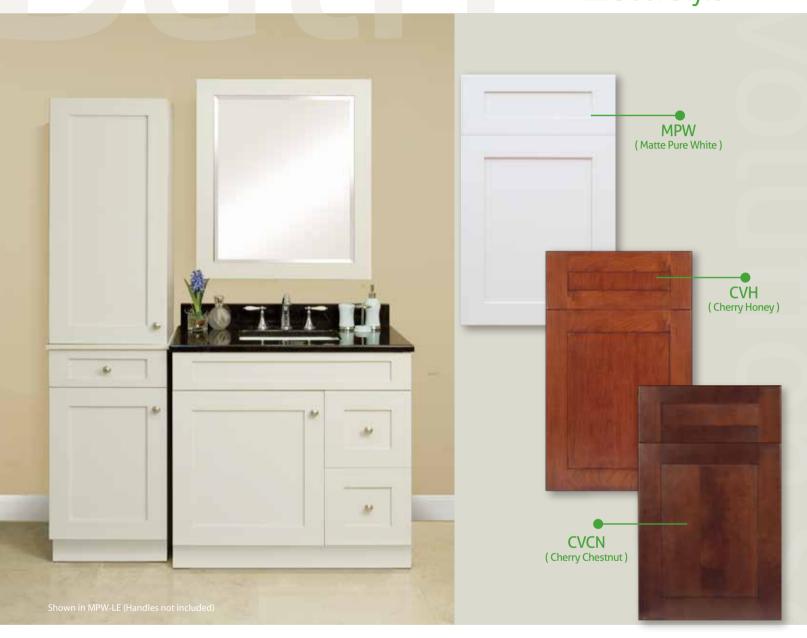

## Lexington LE Door Style

- Wood door frame with mortise and tenon assembly. Center panel is plywood core.
- Drawer fronts feature five piece mortise and tenon construction with a hardwood plywood core center panel.
- Painted doors and drawer fronts feature HDF (High Density Fiberboard) center panels.