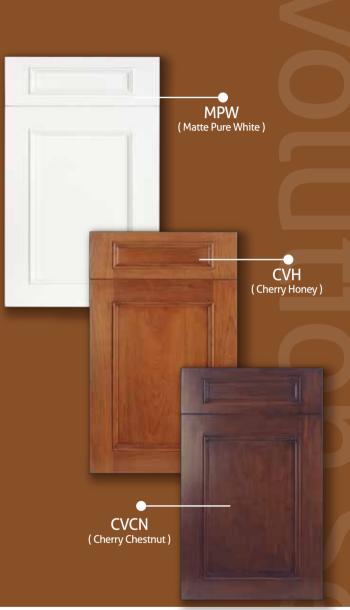

## Victoria VIC Door Style

- Wood door frame with mortise and tenon assembly. Center panel is plywood core.
- Drawer fronts feature five piece mortise and tenon construction with a hardwood plywood core center panel.
- Painted doors and drawer fronts feature HDF (High Density Fiberboard) center panels.